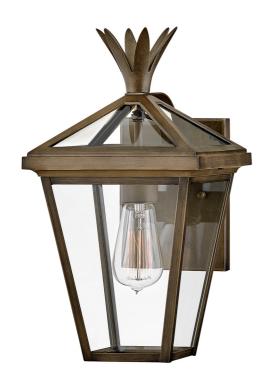

# Hinkley Lighting - Palma - HK-PALMA-S-BU - Burnished Bronze Clear Glass IP44 Outdoor Wall Light

### **DESCRIPTION**

Palma charmingly blends European elegance with timeless touches of the classic pineapple motif. Sophisticated and modern, Palma is infused with a dash of old-world glamour. This enduring design creates a balanced sensation of both refinement and ease as part of it's overall appeal.

### **APPEARANCE**

Base: Burnished BronzeShade: Clear Glass

### **DIMENSION**

Height: 368mmWidth: 203mmDepth: 243mmWeight: 2.5kg