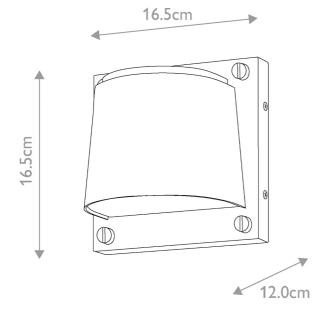

with its modern design and contrasting decorative screws. The bold, square style makes an impactful statement no matter where it lives, providing plenty of downward light for functionality. The Scout wall lantern is the perfect balance of strong and functional.

## **CATEGORY**

• Brand: Hinkley Lighting

Family: Scout

· Category: Outdoor Lighting / Wall / Washer

#### **APPEARANCE**

· Base: Black Paint

· Shade: Frosted Plastic Diffuser

#### **DIMENSION**

Height: 165mmWidth: 165mmDepth: 120mmWeight: .8kg

## **LIGHT SOURCE**

· Lamp included: Yes

• Lamp detail: 8W LED GU10 (included)

• Dimmable

• Kelvin: 3000K (Warm White)

• Lumens: 560Lm

Lamp hours: 25,000Hrs

Switch: No

# **SPECIFICATION**

• Ingress protection: IP44

Class: Class I - Single Insulated, Earthed

Voltage: 240V