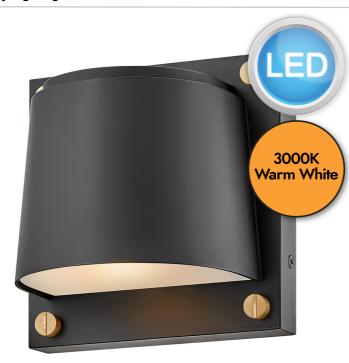

## **DESCRIPTION**

Scout subtly catches your eye with its modern design and contrasting decorative screws. The bold, square style makes an impactful statement no matter where it lives, providing plenty of downward light for functionality. The Scout wall lantern is the perfect balance of strong and functional.

#### **APPEARANCE**

· Base: Black Paint

· Shade: Frosted Plastic Diffuser

## **LIGHT SOURCE**

· Lamp included: Yes

• Lamp detail: 8W LED GU10 (included)

• Dimmable

• Kelvin: 3000K (Warm White)

• Lumens: 560Lm

Lamp hours: 25,000Hrs

Switch: No