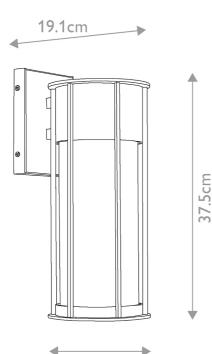

# KICHLER.



## Kichler Lighting - Camillo - KL-CAMILLO-M-TBK - Black Clear Seeded Glass IP44 Outdoor Wall Light







#### REFERENCE

- SKU: FCL-26092
- Supplier SKU: KL-CAMILLO-M-TBK
- Barcode: 5024005012191

#### DESCRIPTION

Enhance your home's exterior with the Camillo<sup>™</sup> 1 light wall light. Its vertical louvers and Clear Seeded Glass add refined dimension, while its sleek Black finish maintains its Luxe Industrial-style edge.

#### CATEGORY

- Brand: Kichler Lighting
- Family: Camillo
- Category: Outdoor Lighting / Wall / Decorative

## APPEARANCE

- Base: Textured Black Paint
- Shade: Clear Seeded Glass

## DIMENSION

- Height: 375mm
- Width: 152mm
- Depth: 191mm
- Weight: 2.5kg

# LIGHT SOURCE

- · Lamp included: No
- Lamp detail: 60W Max E27 ES (required)
- Dimmable
- · Energy class: Not applicable
- Switch: No

#### **SPECIFICATION**

- Ingress protection: IP44
- · Class: Class I Sin