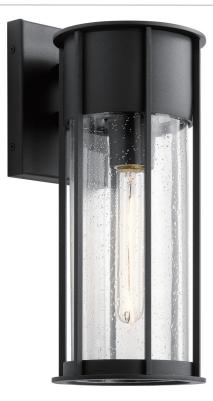

#### DESCRIPTION

Enhance your home's exterior with the Camillo<sup>™</sup> 1 light wall light. Its vertical louvers and Clear Seeded Glass add refined dimension, while its sleek Black finish maintains its Luxe Industrial-style edge.

## APPEARANCE

- Base: Textured Black Paint
- Shade: Clear Seeded Glass