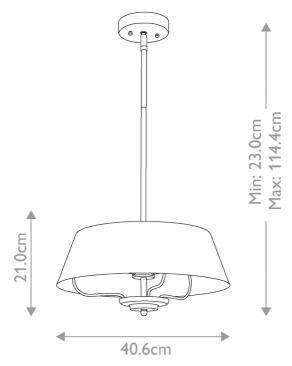

# KICHLER



## Kichler Lighting - Luella - KL-LUELLA-3P-BKB - Brass Black 3 Light Ceiling Pendant Light





#### REFERENCE

- SKU: FCL-26095
- Supplier SKU: KL-LUELLA-3P-BKB
- Barcode: 5024005012313

## DESCRIPTION

The Luella collection is delicate elegance. Inspired by decorative elements found on early twentieth century lighting, Luella is refined simplicity and timeless grace. Finish options include either fully finished in warm Brushed Natural Brass, or with the sleek metal shade finished in striking Black. Easily convert Luella from semi flush to pendant with the included stem.

## CATEGORY

- · Brand: Kichler Lighting
- · Family: Luella
- Category: Indoor Lighting / Ceiling / Single

## **APPEARANCE**

- · Base: Polished Brass Plate
- Shade: Black Paint

#### DIMENSION

- Height: 230 1144mm
- Diameter: 406mm
- · Weight: 2.2kg

## LIGHT SOURCE

- · Lamp included: No
- Lamp detail: 3 x 40