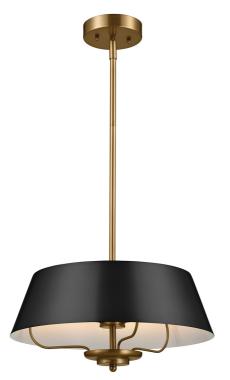

## DESCRIPTION

The Luella collection is delicate elegance. Inspired by decorative elements found on early twentieth century lighting, Luella is refined simplicity and timeless grace. Finish options include either fully finished in warm Brushed Natural Brass, or with the sleek metal shade finished in striking Black. Easily convert Luella from semi flush to pendant with the included stem.

## **APPEARANCE**

- · Base: Polished Brass Plate
- Shade: Black Paint