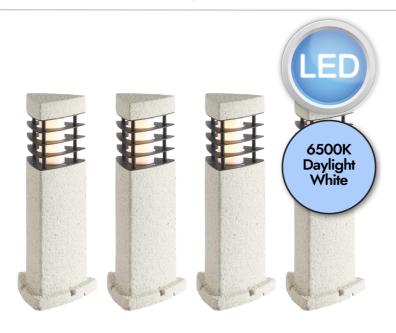

## **LIGHT SOURCE DATA**

- 4 x 6W LED (included)
- · Lamp shape LED
- Non-dimmable
- 6500K (Daylight White)
- 130Lm
- 21.7Lm/W

## **DIMENSION DATA**

- Height 500mm
- Width 168mm
- Depth 168mm
- Weight 7.2kg

## **SPECIFICATION**

- Manufacturer warranty for 1 year from date of purchase
- · Grey polyresin with textured black detail and frosted PC
- IP44
- No
- · Class I Single Insulated, Earthed
- 240V
- Assembly required? No
- CE Marking, UKCA Marking, Energy Efficient, Energy Saving