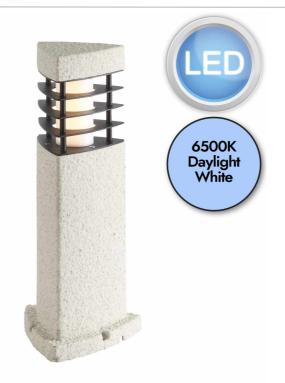

Clifton - Grey Stone Effect IP44 LED Outdoor 50cm Post Light

## LIGHT SOURCE DATA

- 6W LED (included)
- Lamp shape LED
- Non-dimmable
- 6500K (Daylight White)
- 130Lm `
- 21.7Lm/W

## DIMENSION DATA

- Height 500mm
- Width 168mm
- Depth 168mm
- Weight 1.8kg

- SPECIFICATION
- Manufacturer warranty for 1 year from date of purchase
- Grey polyresin with textured black detail and frosted PC
- IP44
- No
- · Class I Single Insulated, Earthed
- 240V • Assembly required? No
- CE Marking, UKCA Marking, Energy Efficient, Energy Saving