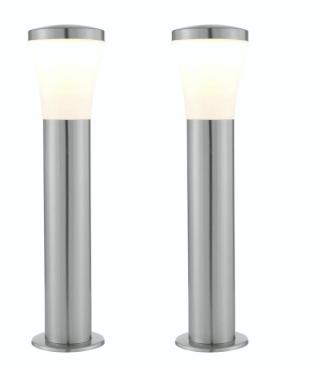

# FCL-26698X2

# **LIGHT SOURCE DATA**

- 2 x 9.6W LED (included)
- Lamp direction Indirect
- · Lamp shape LED
- Non-dimmable
- 3000K (Warm White)
- 600Lm
- 62.5Lm/W

### **DIMENSION DATA**

- Height 500mm
- Diameter 120mm
- Weight 1.8kg

### **SPECIFICATION**

- Manufacturer warranty for 1 year from date of purchase
- · Brushed stainless steel and frosted PC
- IP44
- No
- · Class I Single Insulated, Earthed
- 240V
- Assembly required? No
- CE Marking, UKCA Marking, Energy Efficient, Energy Saving