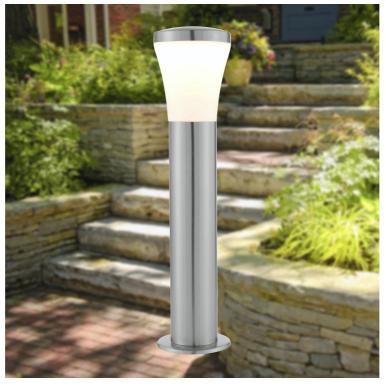

Aztec - LED Stainless Steel IP44 Outdoor 50cm Post Light

## **DIMENSION DATA**

- Height 500mm
- Diameter 120mm
- · Weight 0.9kg

## **SPECIFICATION**

- Manufacturer warranty for 1 year from date of purchase
- · Brushed stainless steel and frosted PC
- IP44
- No
- · Class I Single Insulated, Earthed
- 240V
- Assembly required? No
- CE Marking, UKCA Marking, Energy Efficient, Energy Saving