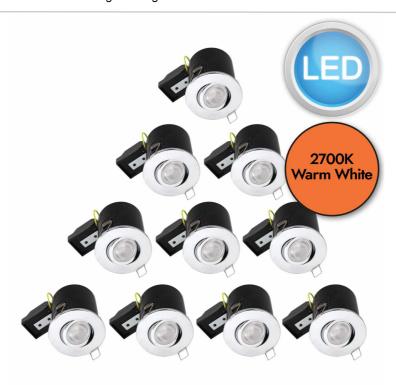

# FCL-27106X10WW

Set of 10 - Chrome Fire Rated Tilt Recessed Ceiling Downlights with Warm White LED Bulbs

# **LIGHT SOURCE DATA**

- 10 x 4.2W LED GU10 (included)
- Lamp direction Downwards
- · Lamp shape Reflector/Pear Shape
- Non-dimmable
- 2700K (Warm White)
- 360Lm
- 85.7Lm/W
- 15000 Liftetime
- 80 CRI

### **SPECIFICATION**

- Manufacturer warranty for 1 year from date of purchase
- · Polished chrome plate
- IP20
- No
- · Class I Single Insulated, Earthed
- 240V
- Assembly required? No
- CE Marking, UKCA Marking, Energy Efficient, Energy Saving