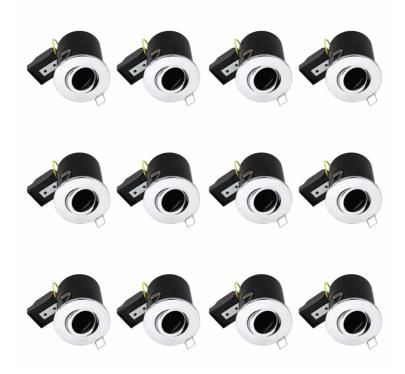

Set of 12 Fire Rated Downlights - Polished Chrome Tilt Fire Rated Recessed Downlights

## **LIGHT SOURCE DATA**

- 12 x 5W Max LED GU10 (required)
- · Lamp direction Downwards
- · Lamp shape Reflector/Pear Shape
- Dimmable
- · Energy class: Not applicable

## **DIMENSION DATA**

- Height 126mm
- Diameter 90mm
- Cut out size 82mm
- Weight 3.6kg

## **SPECIFICATION**

- Manufacturer warranty for 1 year from date of purchase
- · Polished chrome plate
- IP20
- No
- · Class I Single Insulated, Earthed
- 240V
- Assembly required? No
- UKCA Marking, Energy Efficient, Energy Saving