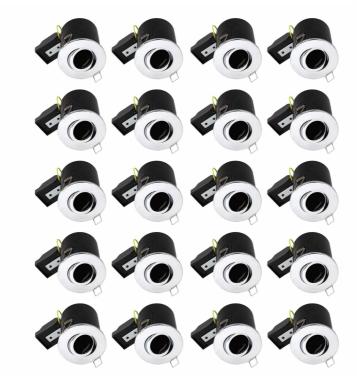

Set of 20 Fire Rated Downlights - Polished Chrome Tilt Fire Rated Recessed Downlights

## **DIMENSION DATA**

- Height 126mm
- Diameter 90mm
- Cut out size 82mm
- Weight 6kg

## **SPECIFICATION**

- Manufacturer warranty for 1 year from date of purchase
- · Polished chrome plate
- IP20
- No
- · Class I Single Insulated, Earthed
- 240V
- Assembly required? No
- UKCA Marking, Energy Efficient, Energy Saving