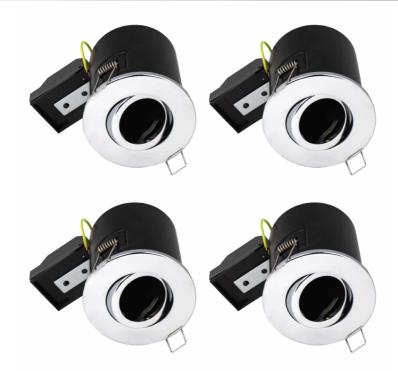

# FCL-27106X4

Set of 4 Fire Rated Downlights - Polished Chrome Tilt Fire Rated Recessed Downlights

## **DIMENSION DATA**

- Height 126mm
- Diameter 90mm
- Cut out size 82mm
- Weight 1.2kg

#### SPECIFICATION

- · Manufacturer warranty for 1 year from date of purchase
- Polished chrome plate
- IP20
- No
- · Class I Single Insulated, Earthed
- 240V • Assembly required? No
- CE Marking, UKCA Marking, Energy Efficient, Energy Saving