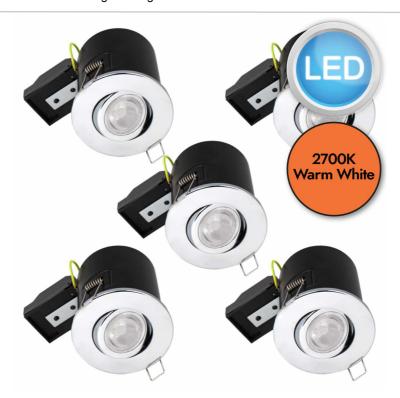

# FCL-27106X5WW

Set of 5 - Chrome Fire Rated Tilt Recessed Ceiling Downlights with Warm White LED Bulbs

# **LIGHT SOURCE DATA**

- 5 x 4.2W LED GU10 (included)
- Lamp direction Downwards
- · Lamp shape Reflector/Pear Shape
- Non-dimmable
- 2700K (Warm White)
- 360Lm
- 85.7Lm/W
- 15000 Liftetime
- 80 CRI