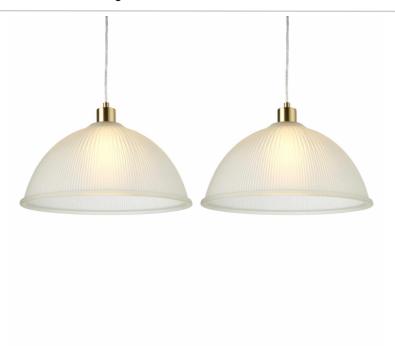

# FCL-27129X2

Set of 2 Frosted Ribbed Glass with Satin Brass Ceiling Pendants

### **DIMENSION DATA**

- Height 400 1287mm
- Diameter 380mm
- Weight 5kg

### **SPECIFICATION**

- Manufacturer warranty for 1 year from date of purchase
- Satin brass plate and frosted ribbed glass
- IP20
- No
- · Class I Single Insulated, Earthed
- 240V
- Assembly required? No
- CE Marking, UKCA Marking, Energy Efficient, Energy Saving