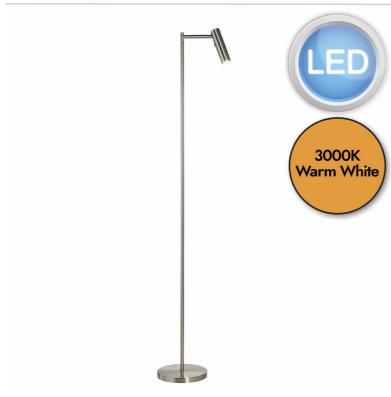

#### **DESCRIPTION**

Modern reader floor lamp in stylish satin nickel finish with fully adjustable head; the ideal sofa or comfy chair companion. Direct the light exactly where you need it to be and adjust the brightness with easy to reach push button with 3 stage dimmer function. Other finishes available.

#### **APPEARANCE**

· Base: Satin Nickel Plate

### **LIGHT SOURCE**

· Lamp included: Yes

· Lamp detail: 4W LED (included)

Dimmer included

• Kelvin: 3000K (Warm White)

• Lumens: 320Lm

• Lamp hours: 20,000Hrs

Energy class: E