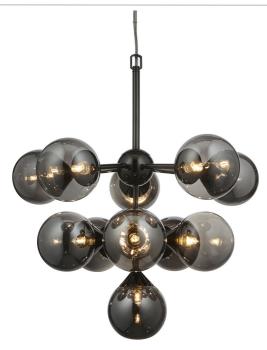

# Endon Lighting - Oscar - 101147 - Black Chrome Smoked Glass 11 Light Ceiling Pendant Light

## DESCRIPTION

Impressive modern pendant which takes inspiration from midcentury design. Finished in beautiful smoked mirror glass shades hung from on trend matt black metalwork this striking pendant can be adjusted in height to make an illuminated statement in a grand stair well, living room or dining area. Matching semi flush also available.

#### APPEARANCE

- Base: Black Chrome Plate
- Shade: Smoked Mirrored Glass

#### DIMENSION

- Height: 720 2020mm
- Diameter: 558mm
- Weight: 2.65kg