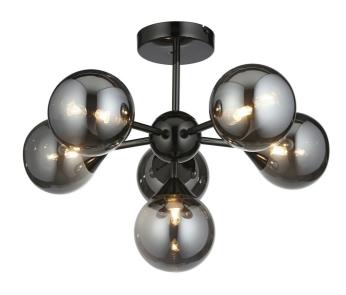

#### **DESCRIPTION**

Impressive modern semi flush which takes inspiration from mid-century design. Finished in beautiful smoked mirror glass shades hung from on trend matt black metalwork this striking ceiling light is ideal for lower ceiling spaces making a statement where space is more limited. Matching pendant also available.

### **APPEARANCE**

Base: Black Chrome PlateShade: Smoked Mirrored Glass

#### **DIMENSION**

Diameter: 498mmProjection: 370mmWeight: 1.45kg