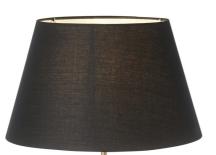

# Endon Lighting - Fox - 106796 - Vintage Gold Black Table Lamp With Shade





## REFERENCE

- SKU: FCL-27273
- Supplier SKU: 106796
- Barcode: 5016087179725

## DESCRIPTION

Add character and charm to your interior with this impressively detailed resin figurine table light. From ears to bushy tail each hair is crafted and finished with vintage gold paint. With black tapered shade this woodland wonder is perfect for sitting on bedside tables or sideboards.

## CATEGORY

- · Brand: Endon Lighting
- Family: Fox
- Category: Indoor Lighting / Table / Shade Included

## APPEARANCE

- Base: Vintage Gold Paint
- Shade: Black Cotton

#### DIMENSION

- · Height: 530mm
- Diameter: 300mm
- Weight: 1.49kg

# LIGHT SOURCE

- · Lamp included: No
- Lamp detail: 6W Max LED E14 SES (required)
- Non-dimmable
- Energy class: Not applicable
- Switch: In-line On/Off Switch

#### **SP