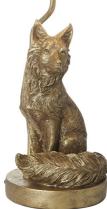

# Endon Lighting - Fox - 106796 - Vintage Gold Black Table Lamp With Shade

## DESCRIPTION

Add character and charm to your interior with this impressively detailed resin figurine table light. From ears to bushy tail each hair is crafted and finished with vintage gold paint. With black tapered shade this woodland wonder is perfect for sitting on bedside tables or sideboards.

## APPEARANCE

- Base: Vintage Gold Paint
- Shade: Black Cotton