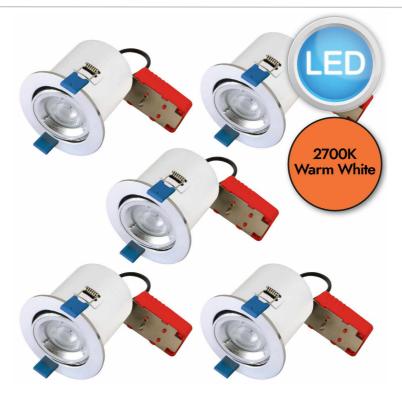

# FCL-27293X5WW

Set of 5 - Chrome Fire Rated Tilt Recessed Ceiling Downlights with Warm White LED Bulb

## **LIGHT SOURCE DATA**

- 5 x 4.2W LED GU10 (included)
- · Lamp direction Downwards
- · Lamp shape Reflector/Pear Shape
- Non-dimmable
- 2700K (Warm White)
- 360Lm
- 85.7Lm/W
- 15000 Liftetime
- 80 CRI