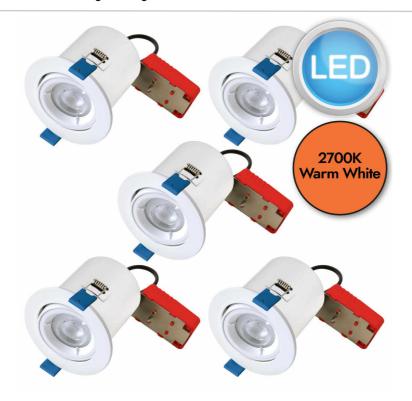

# FCL-27295X5WW

Set of 5 - White Fire Rated Tilt Recessed Ceiling Downlights with Warm White LED Bulbs

# **LIGHT SOURCE DATA**

- 5 x 4.2W LED GU10 (included)
- · Lamp direction Downwards
- · Lamp shape Reflector/Pear Shape
- Non-dimmable
- 2700K (Warm White)
- 360Lm
- 85.7Lm/W
- 15000 Liftetime
- 80 CRI