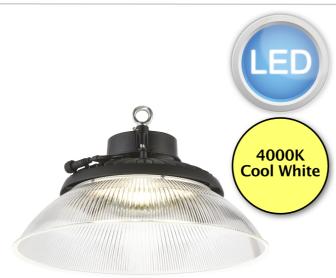

## Saxby Lighting - Helios - 106733 & 106740 - LED Black Clear IP66 Ceiling Pendant Light

## **DESCRIPTION**

The Helios Highbay range from Saxby Lighting. Designed to last, this range boasts a durable and robust diecast aluminium housing, ensuring that it can withstand even the toughest conditions. Unbeatable value, with high-performance LED chips outputting impressive 14000 lumens at 140lm/w. The Helios range offers a 4000K color temperature, providing a natural and bright light that can enhance productivity and efficiency, with the addition of a plug and play microwave sensor. Available in 100W, 150W, and 200W options, the Helios Highbay range is the ultimate solution for all your commercial and industrial lighting needs.

#### **APPEARANCE**

Base: Matt Black PaintShade: Clear PC

## **LIGHT SOURCE**

- Lamp included: Yes
- Lamp detail: 100W LED (included)
- Dimmable
- Kelvin: 4000K (Cool White)
- Lumens: 14000Lm
- Switch: No