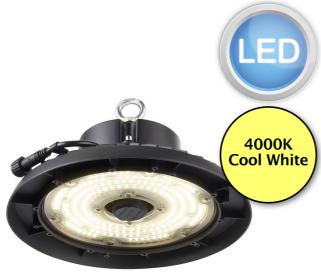

#### **DESCRIPTION**

The Helios Highbay range from Saxby Lighting. Designed to last, this range boasts a durable and robust diecast aluminium housing, ensuring that it can withstand even the toughest conditions. Unbeatable value, with high-performance LED chips outputting impressive 14000 lumens at 140lm/w. The Helios range offers a 4000K color temperature, providing a natural and bright light that can enhance productivity and efficiency, with the addition of a plug and play microwave sensor. Available in 100W, 150W, and 200W options, the Helios Highbay range is the ultimate solution for all your commercial and industrial lighting needs.

### **LIGHT SOURCE**

Lamp included: Yes

· Lamp detail: 100W LED (included)

Dimmable

Kelvin: 4000K (Cool White)

• Lumens: 14000Lm

• Switch: No