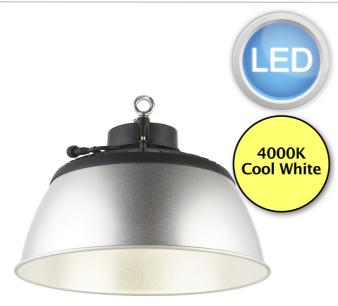

## **DESCRIPTION**

The Helios Highbay range from Saxby Lighting. Designed to last, this range boasts a durable and robust diecast aluminium housing, ensuring that it can withstand even the toughest conditions. Unbeatable value, with high-performance LED chips outputting impressive 21000 lumens at 140lm/w. The Helios range offers a 4000K color temperature, providing a natural and bright light that can enhance productivity and efficiency, with the addition of a plug and play microwave sensor. Available in 100W, 150W, and 200W options, the Helios Highbay range is the ultimate solution for all your commercial and industrial lighting needs.

#### **APPEARANCE**

Base: Matt Black PaintShade: Brushed Aluminium

## **LIGHT SOURCE**

- Lamp included: Yes
- Lamp detail: 150W LED (included)
- Dimmable
- Kelvin: 4000K (Cool White)
- Lumens: 21000Lm
- Switch: No