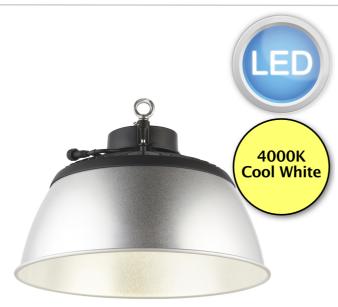

### **DESCRIPTION**

The Helios Highbay range from Saxby Lighting. Designed to last, this range boasts a durable and robust diecast aluminium housing, ensuring that it can withstand even the toughest conditions. Unbeatable value, with high-performance LED chips outputting impressive 28000 lumens at 140lm/w. The Helios range offers a 4000K color temperature, providing a natural and bright light that can enhance productivity and efficiency, with the addition of a plug and play microwave sensor. Available in 100W, 150W, and 200W options, the Helios Highbay range is the ultimate solution for all your commercial and industrial lighting needs.

#### **APPEARANCE**

Base: Matt Black PaintShade: Brushed Aluminium

## **LIGHT SOURCE**

- Lamp included: Yes
- · Lamp detail: 200W LED (included)
- Dimmable
- Kelvin: 4000K (Cool White)
- Lumens: 28000Lm
- Switch: No