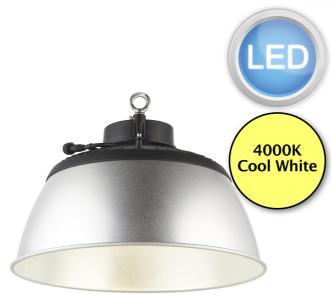

## Saxby Lighting - HeliosPRO - 106737 & 106739 - LED Black Brushed Aluminium IP66 Ceiling Pendant Light

## **DESCRIPTION**

The HeliosPRO Highbay range from Saxby Lighting. Designed to last, this range boasts a durable and robust diecast aluminium housing, ensuring that it can withstand even the toughest conditions. Unbeatable value, with high-performance LED chips outputting impressive 30000 lumens at 200lm/w. The HeliosPRO range offers a 4000K color temperature, providing a natural and bright light that can enhance productivity and efficiency, with the addition of a plug and play microwave sensor. Available in 100W, 150W options, the HeliosPRO Highbay range is the ultimate solution for all your commercial and industrial lighting needs.

#### **APPEARANCE**

Base: Matt Black PaintShade: Brushed Aluminium

## **LIGHT SOURCE**

- Lamp included: Yes
- Lamp detail: 150W LED (included)
- Dimmable
- Kelvin: 4000K (Cool White)
- · Lumens: 30000Lm
- Switch: No