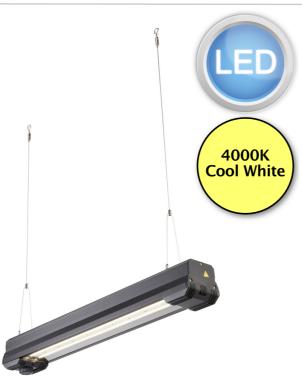

# DESCRIPTION

The Helios Linear Highbay range from Saxby Lighting. Designed to last, this range boasts a durable and robust diecast aluminium housing, ensuring that it can withstand even the toughest conditions. Unbeatable value, with highperformance LED chips outputting impressive 14000 lumens at 140lm/w. The Helios range offers a 4000K color temperature, providing a natural and bright light that can enhance productivity and efficiency, with the addition of a plug and play microwave sensor. Available in 100W, 150W, and 200W options, the Helios Linear Highbay range is the ultimate solution for all your commercial and industrial lighting needs.

## LIGHT SOURCE

- · Lamp included: Yes
- Lamp detail: 100W LED (included)
- Dimmable
- Kelvin: 4000K (Cool White)
- Lumens: 14000Lm
- Switch: No