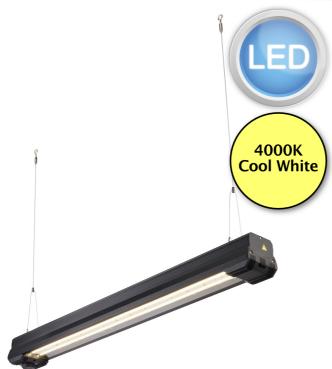

#### **DESCRIPTION**

The Helios Linear Highbay range from Saxby Lighting. Designed to last, this range boasts a durable and robust diecast aluminium housing, ensuring that it can withstand even the toughest conditions. Unbeatable value, with high-performance LED chips outputting impressive 21000 lumens at 140lm/w. The Helios range offers a 4000K color temperature, providing a natural and bright light that can enhance productivity and efficiency, with the addition of a plug and play microwave sensor. Available in 100W, 150W, and 200W options, the Helios Linear Highbay range is the ultimate solution for all your commercial and industrial lighting needs.

#### **APPEARANCE**

Base: Matt Black Paint

### **DIMENSION**

• Height: 122 - 1000mm

Width: 734mmDepth: 105mmWeight: 2.52kg

# **LIGHT SOURCE**

Lamp included: Yes

Lamp detail: 150W LED (included)

Dimmable

• Kelvin: 4000K (Cool White)

• Lumens: 21000Lm

Switch: No