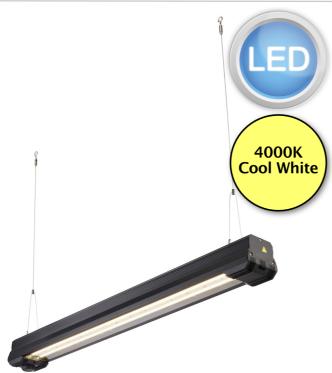

#### **DESCRIPTION**

The Helios Linear Highbay range from Saxby Lighting. Designed to last, this range boasts a durable and robust diecast aluminium housing, ensuring that it can withstand even the toughest conditions. Unbeatable value, with high-performance LED chips outputting impressive 28000 lumens at 140lm/w. The Helios range offers a 4000K color temperature, providing a natural and bright light that can enhance productivity and efficiency, with the addition of a plug and play microwave sensor. Available in 100W, 150W, and 200W options, the Helios Linear Highbay range is the ultimate solution for all your commercial and industrial lighting needs.

#### **APPEARANCE**

Base: Matt Black Paint

#### **DIMENSION**

Height: 122 - 1000mmWidth: 1020mmDepth: 105mmWeight: 3.35kg

## **LIGHT SOURCE**

Lamp included: Yes

• Lamp detail: 200W LED (included)

Dimmable

• Kelvin: 4000K (Cool White)

Lumens: 28000Lm

Switch: No