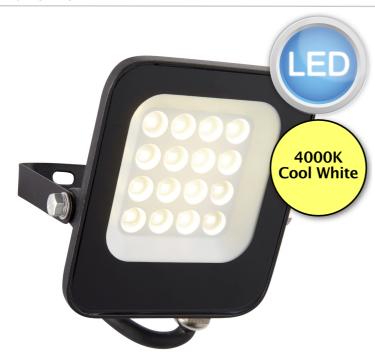

#### **APPEARANCE**

Base: Matt Black PaintShade: Clear Glass

### **LIGHT SOURCE**

· Lamp included: Yes

• Lamp detail: 10W LED (included)

Non-dimmable

• Kelvin: 4000K (Cool White)

Lumens: 900LmSwitch: No