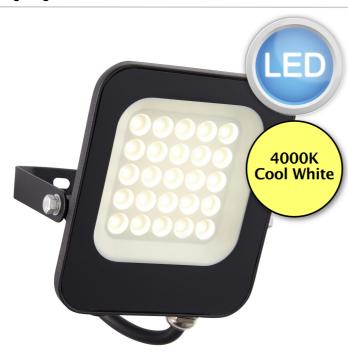

## **APPEARANCE**

Base: Matt Black PaintShade: Clear Glass

### **LIGHT SOURCE**

Lamp included: Yes

• Lamp detail: 20W LED (included)

Non-dimmable

• Kelvin: 4000K (Cool White)

• Lumens: 1800Lm

Switch: No