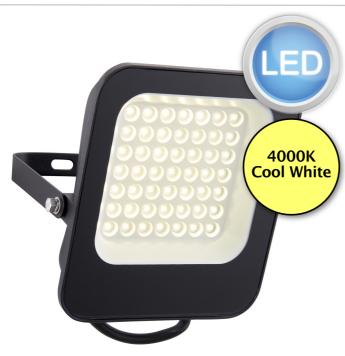

#### **DESCRIPTION**

Introducing Guard: Our brand new floodlight to join the Saxby range. Crafted with precision and passion, the Guard floodlights redefine outdoor lighting, ensuring safety, security, and stunning aesthetics. With a wide-angle beam that effortlessly bathes your space in radiant light, the Guard floodlights eliminate shadows and dark corners, providing comprehensive coverage that leaves no place for darkness to hide.

### **LIGHT SOURCE**

Lamp included: Yes

• Lamp detail: 30W LED (included)

Non-dimmable

• Kelvin: 4000K (Cool White)

• Lumens: 2700Lm

Switch: No