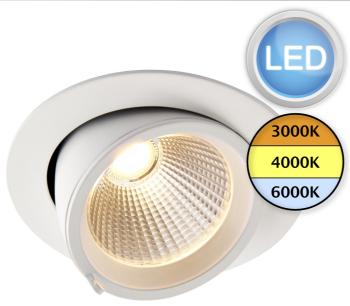

## **DESCRIPTION**

The Axial CCT range consists of high performance downlights, ideal for commercial spaces, but particularly retail as their light projection is changeable. Each fitting is supplied with a driver. Range contains a variety of sizes and shapes. Available in matt white and matt black and three wattage options 10.5W, 15W & 30w

# **LIGHT SOURCE**

· Lamp included: Yes

Lamp detail: 30W LED (included)

• Non-dimmable

• Kelvin: 3000/4000/6000K (Tunable)

Lumens: 2800LmSwitch: No