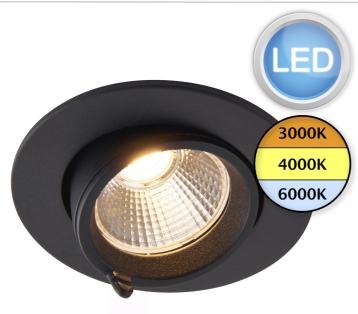

## **DESCRIPTION**

The Axial CCT range consists of high performance downlights, ideal for commercial spaces, but particularly retail as their light projection is changeable. Each fitting is supplied with a driver. Range contains a variety of sizes and shapes. Available in matt white and matt black and three wattage options 10.5W, 15W & 30w

#### **APPEARANCE**

Base: Matt Black PaintShade: Clear PC

# **LIGHT SOURCE**

Lamp included: Yes

Lamp detail: 15W LED (included)

Non-dimmable

• Kelvin: 3000/4000/6000K (Tunable)

Lumens: 1200LmSwitch: No