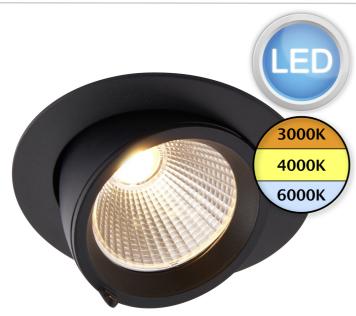

## **DESCRIPTION**

The Axial CCT range consists of high performance downlights, ideal for commercial spaces, but particularly retail as their light projection is changeable. Each fitting is supplied with a driver. Range contains a variety of sizes and shapes. Available in matt white and matt black and three wattage options 10.5W, 15W & 30w

#### **APPEARANCE**

Base: Matt Black PaintShade: Clear PC

## **LIGHT SOURCE**

Lamp included: Yes

Lamp detail: 30W LED (included)

Non-dimmable

• Kelvin: 3000/4000/6000K (Tunable)

Lumens: 2600LmSwitch: No