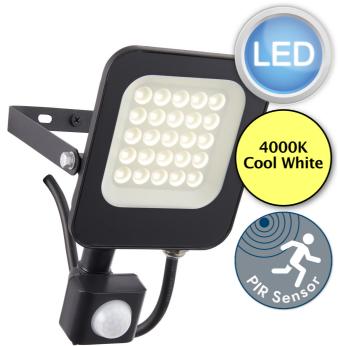

### **LIGHT SOURCE**

Lamp included: Yes

• Lamp detail: 20W LED (included)

Non-dimmable

• Kelvin: 4000K (Cool White)

• Lumens: 1800Lm

Switch: No

# **SPECIFICATION**

Ingress protection: IP65Sensor: PIR Motion Sensor

• Class: Class I - Single Insulated, Earthed

Voltage: 240V