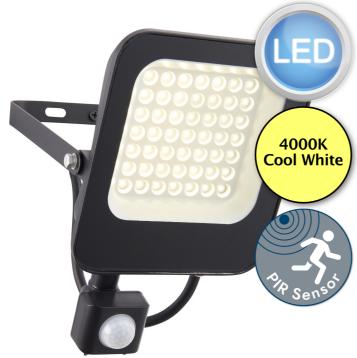

#### **DESCRIPTION**

Introducing Guard: Our brand new floodlight to join the Saxby range. Crafted with precision and passion, the Guard floodlights redefine outdoor lighting, ensuring safety, security, and stunning aesthetics. With a wide-angle beam that effortlessly bathes your space in radiant light, the Guard floodlights eliminate shadows and dark corners, providing comprehensive coverage that leaves no place for darkness to hide.

#### **LIGHT SOURCE**

Lamp included: Yes

• Lamp detail: 30W LED (included)

Non-dimmable

• Kelvin: 4000K (Cool White)

• Lumens: 2700Lm

Switch: No

# **SPECIFICATION**

Ingress protection: IP65Sensor: PIR Motion Sensor

• Class: Class I - Single Insulated, Earthed

· Voltage: 240V