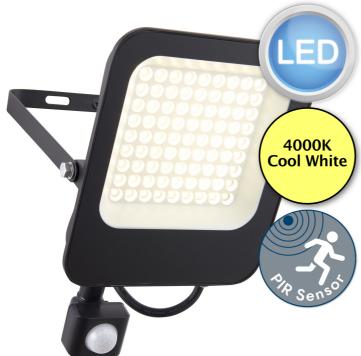

### **LIGHT SOURCE**

Lamp included: Yes

• Lamp detail: 50W LED (included)

Non-dimmable

• Kelvin: 4000K (Cool White)

• Lumens: 4500Lm

Switch: No

# **SPECIFICATION**

Ingress protection: IP65Sensor: PIR Motion Sensor

• Class: Class I - Single Insulated, Earthed

Voltage: 240V