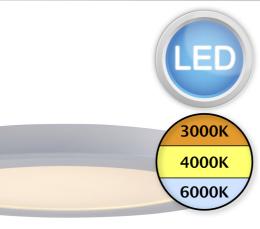

## LIGHT SOURCE

- Lamp included: Yes
- Lamp detail: 18W LED (included)
- Non-dimmable
- Kelvin: 3000/4000/6000K (Tunable)
- Lumens: 1800Lm
- Switch: No