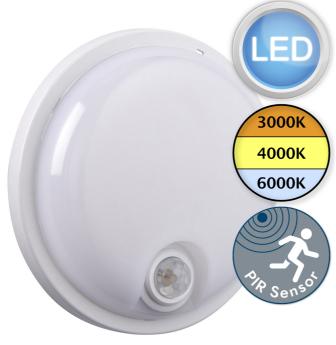

## DESCRIPTION

The Rond PLUS CCT is a polycarbonate LED circular robust bulkhead. Its flush design makes it suitable for both walls and ceilings, indoors and outdoors due to its IP65 rating. The Rond PLUS is low energy and high lumen output making it the ideal fitting for commercial or domestic use.

# LIGHT SOURCE

- · Lamp included: Yes
- Lamp detail: 15W LED (included)
- Non-dimmable
- Kelvin: 3000/4000/6000K (Tunable)
- Lumens: 1700Lm
- Switch: No

#### **SPECIFICATION**

- Ingress protection: IP65
- Sensor: PIR Motion Sensor
  Class: Class II Double Insulated, No Earth
- Voltage: 240V