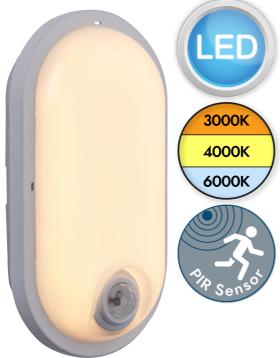

## **DESCRIPTION**

The Pillo PLUS CCT is a polycarbonate LED oval robust bulkhead. Its flush design makes it suitable for both walls and ceilings, indoors and outdoors due to its IP65 rating. The Pillo PLUS is low energy with a high lumen output, making it the ideal fitting for commercial or domestic use.

## **LIGHT SOURCE**

- · Lamp included: Yes
- Lamp detail: 15W LED (included)
- Non-dimmable
- Kelvin: 3000/4000/6000K (Tunable)
- Lumens: 1700Lm
- Switch: No

# **SPECIFICATION**

- Ingress protection: IP65Sensor: PIR Motion Sensor
- · Class: Class II Double Insulated, No Earth
- · Voltage: 240V