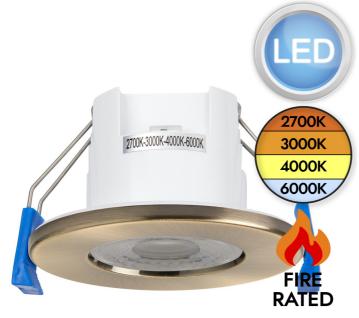

# DESCRIPTION

The ShieldLITE is our latest budget friendly downlight but still inclusive of great features which include, a CCT switch with the choice of 4 colour temperatures, IP65 rating and dimming capability. The fitting comes with 30cm of pre wired cable. The 5W LED SMD module produces 520 lumens. Slim profile with antique brass finish bezel.

## APPEARANCE

- Base: Antique Brass Plate
- Shade: Clear Plastic

#### LIGHT SOURCE

- · Lamp included: Yes
- Lamp detail: 5W LED (included)
- Dimmable
- Kelvin: 2700/3000/4000/6000K (Tunable)
- Lumens: 520Lm
- Switch: No