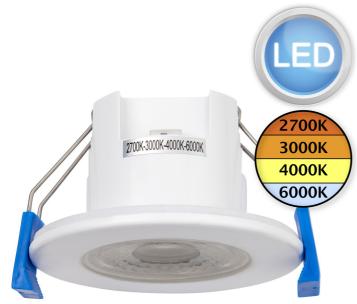

### **DESCRIPTION**

The ShieldLITE is our latest budget friendly downlight but still inclusive of great features which include, a CCT switch with the choice of 4 colour temperatures, IP65 rating and dimming capability. The fitting comes with 30cm of pre wired cable. The 5W LED SMD module produces 520 lumens.

## **LIGHT SOURCE**

Lamp included: Yes

• Lamp detail: 5W LED (included)

Dimmable

• Kelvin: 2700/3000/4000/6000K (Tunable)

Lumens: 520LmSwitch: No