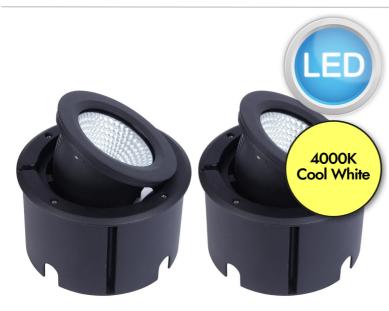

## Set of 2 Arctic - LED Stainless Steel Frosted Glass IP67 Outdoor Ground Lights

## **LIGHT SOURCE**

· Lamp included: Yes

• Lamp detail: 2 x 20W LED (included)

• Non-dimmable

• Kelvin: 4000K (Cool White)

• Lumens: 650Lm

• Colour render index: 80CRI

· Switch: No