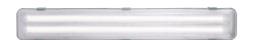

## WORKS IP65 2X10W LED | BATTEN LIGHT FITTING **nordlux**® | GREY

2759610

Voltage (V): 230 Volt IP degree: IP65 Maximum bulb wattage (W): 2X10W

Class (Class 1, Class 2, Class 3): Class 1 (Earth contact) Bulb base: G13 Parallel connection: True

The LED fixture provides good work lighting, and has a high degree of protection, making it suitable for the garage, basement, or workshop. The light is supplied with 2 LED light bulbs with low energy consumption and a long life of up to 15,000 hours.