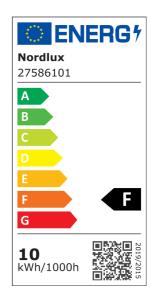

Brightness of light (Lumen): 850 Color Temperature (K): 4000 Ra-value: 80

Lifetime (h): 25000 Beam Angle (°) : 120 Candela (cd) (for directional

lamp only): 0 Energy Class: F Actual Watt (W): 10

• Parallel connection possible • Suitable for in- and outdoor use (IP65)
• Easy connect