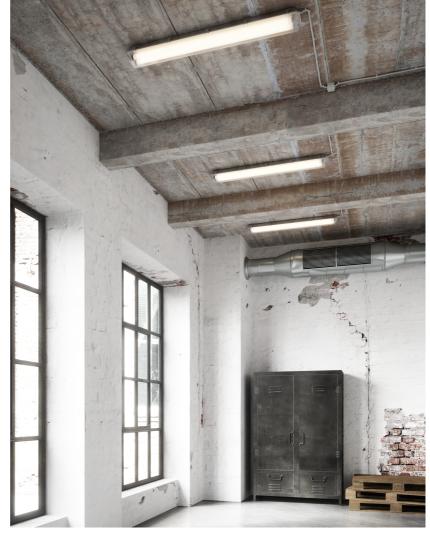

The LED fixture provides good work lighting, and has a high degree of protection, making it suitable for the garage, basement, or workshop. The light is supplied with 2 LED light bulbs with low energy consumption and a long life of up to 15,000 hours.