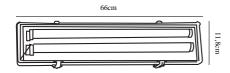

Primary material: Plastic Color of the Glass: Clear Color: Grey Height (cm): 9 Width (cm): 11.8 Lenght (cm): 66

EAN: 5701581339989 TUN: 1853172 Item Number: 27586101 Pcs Per Master Carton: 6 Sales Box Height (cm): 11 Sales Box Width(cm): 9 Sales Box Depth (cm): 67 Sales Box Volume m³: 0.0066 Product net weight (kg): 1.86