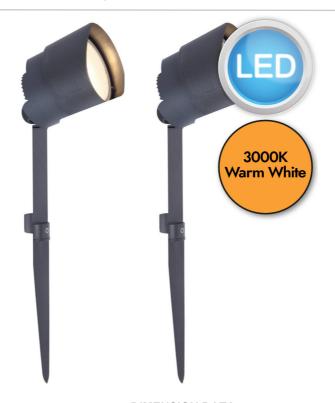

Set of 2 Explorer - LED Dark Grey Clear IP54 Outdoor Spike Lights

## **LIGHT SOURCE DATA**

- 2 x 5.3W LED (included)
- Non-dimmable
- 3000K (Warm White)
- 380Lm
- 71.7Lm/W
- 80 CRI

## **SPECIFICATION**

- Manufacturer warranty for 5 years from date of purchase
- · Dark grey and clear PC
- IP54
- No
- · Class I Single Insulated, Earthed
- 230V
- Assembly required? No
- Has loop in and loop out wiring terminals. Adjustable. -20 to 50 degree operating temperature range