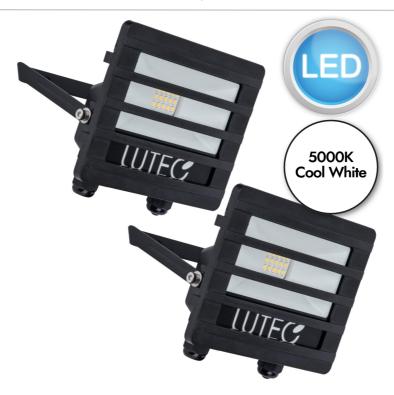

Set of 2 Tec10 Louvre - LED Black Clear Glass IP65 Outdoor Floodlights

## **LIGHT SOURCE DATA**

- 2 x 10.5W LED (included)
- Non-dimmable
- 5000K (Cool White)
- 650Lm
- 61.9Lm/W
- 80 CRI

## **SPECIFICATION**

- Manufacturer warranty for 5 years from date of purchase
- · Black and clear glass
- IP65
- No
- · Class I Single Insulated, Earthed
- 230V
- Assembly required? No
- Has loop in and loop out wiring terminals. Adjustable. -20 to 50 degree operating temperature range