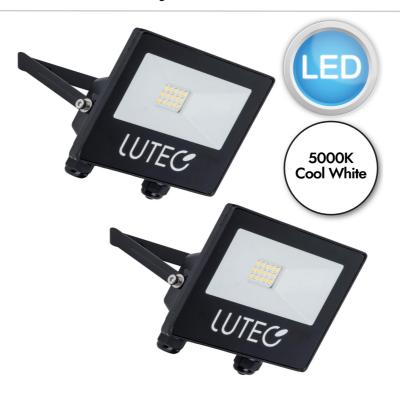

# Set of 2 Tec10 - LED Black Clear Glass IP54 Outdoor Floodlights

# **LIGHT SOURCE DATA**

- 2 x 10.5W LED (included)
- Non-dimmable
- 5000K (Cool White)
- 900Lm
- 85.7Lm/W
- 80 CRI

## **SPECIFICATION**

- Manufacturer warranty for 5 years from date of purchase
- · Black and clear glass
- IP54
- No
- · Class I Single Insulated, Earthed
- 230V
- Assembly required? No
- Has loop in and loop out wiring terminals. Adjustable. -20 to 50 degree operating temperature range