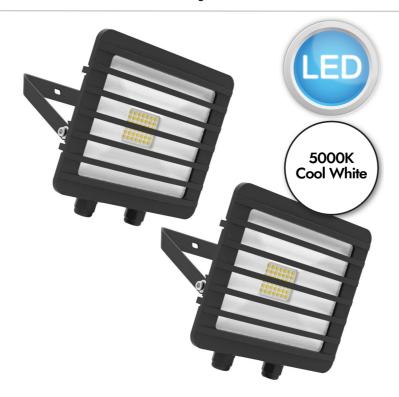

# Set of 2 Tec30 Louvre - LED Black Clear Glass IP54 Outdoor Floodlights

# **LIGHT SOURCE DATA**

- 2 x 30W LED (included)
- Non-dimmable
- 5000K (Cool White)
- 1800Lm
- 60Lm/W
- 80 CRI

## **SPECIFICATION**

- Manufacturer warranty for 5 years from date of purchase
- · Black and clear glass
- IP54
- No
- · Class I Single Insulated, Earthed
- 230V
- Assembly required? No
- Has loop in and loop out wiring terminals. Adjustable. -20 to 50 degree operating temperature range