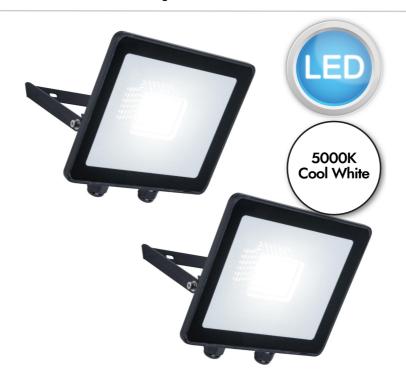

# Set of 2 Tec30 - LED Black Clear Glass IP65 Outdoor Floodlights

# **LIGHT SOURCE DATA**

- 2 x 30W LED (included)
- Non-dimmable
- 5000K (Cool White)
- 2850Lm
- 95Lm/W
- 80 CRI

## **SPECIFICATION**

- Manufacturer warranty for 5 years from date of purchase
- · Black and clear glass
- IP65
- No
- · Class I Single Insulated, Earthed
- 230V
- Assembly required? No
- Has loop in and loop out wiring terminals. Adjustable. -20 to 50 degree operating temperature range