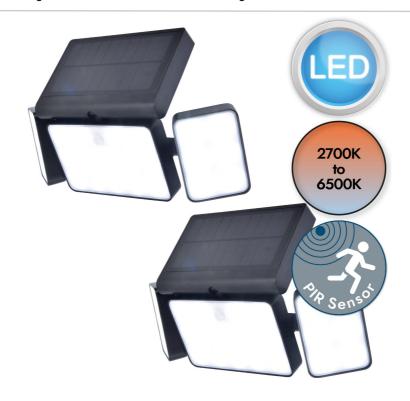

## **LIGHT SOURCE DATA**

- 6 x 13W LED (included)
- Dimmable
- 2700 6500K (Tunable)
- 1500Lm
- 38.5Lm/W
- 80 CRI

## **SPECIFICATION**

- Manufacturer warranty for 2 years from date of purchase
- · Black plastic and clear PC
- IP44
- No
- PIR Motion Sensor
- Class III Safe Extra Low Voltage Power Source
- 7.4V (solar)
- Assembly required? No
- 0-10m detection distance. 120 degree detection angle. 10sec 3min time adjustment. Lux controlled by App Lux. Bluetooth connection enabled. Max 50m range. Voice control by Alexa or Google. Adjustable.